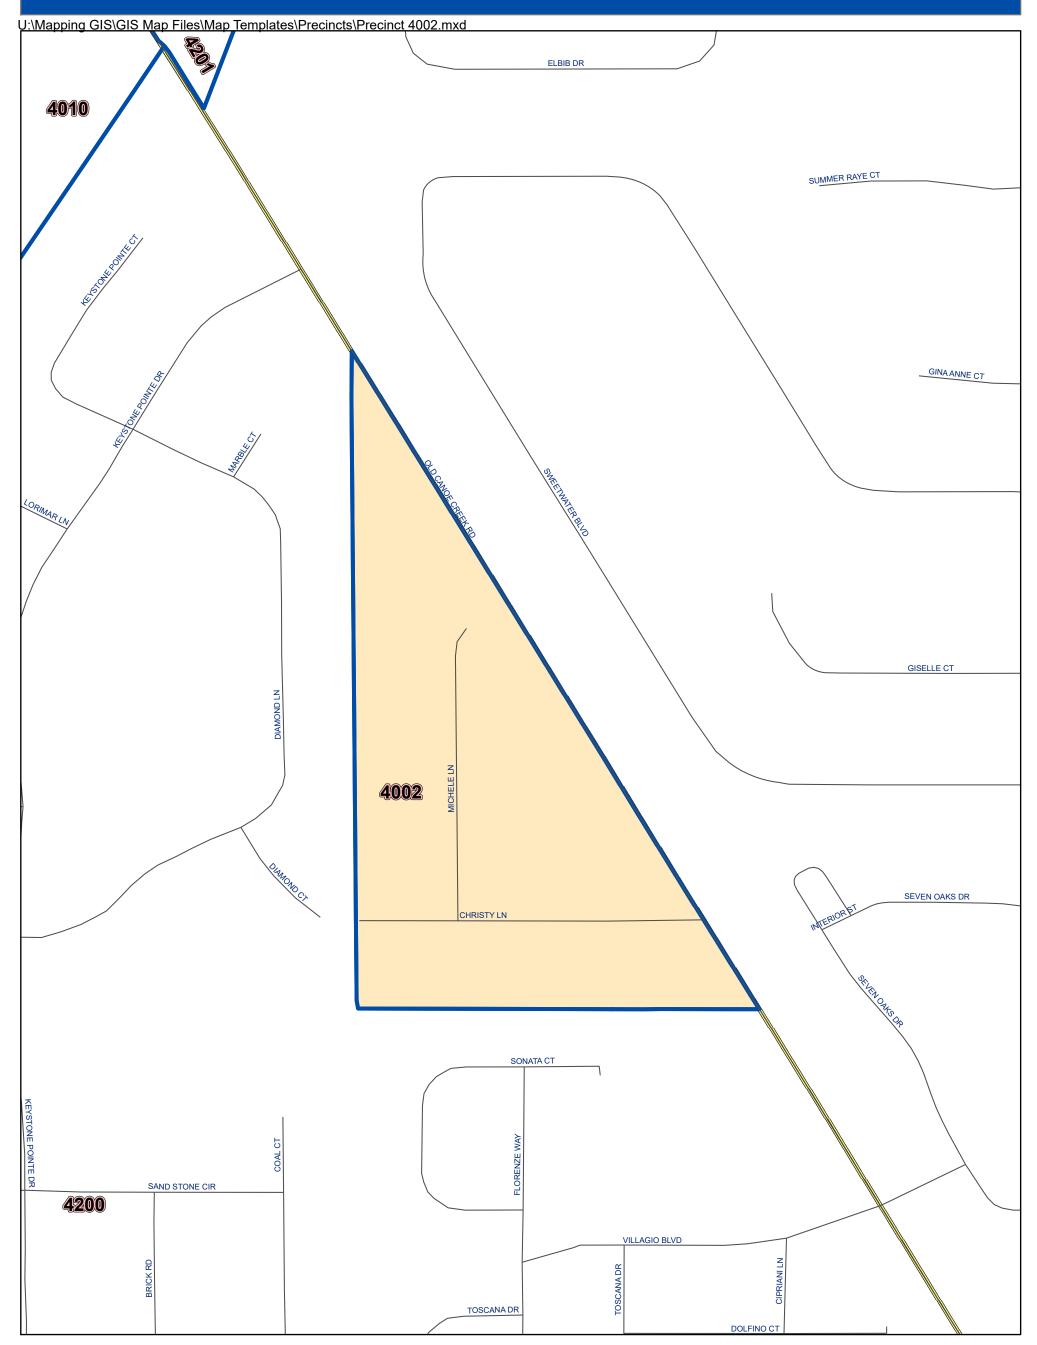

## Osceola County Voting Precinct 4002

## POLLING LOCATION NOT SHOWN WITHIN THE BOUNDARY OF THIS PRECINCT

May 2022

MAP PRODUCED BY THE OSCEOLA COUNTY SUPERVISOR OF ELECTIONS OFFICE.

DISCLAIMER: Precinct boundaries may not have been modified to include the latest annexations within the cities of Kissimmee and St. Cloud. Any questions as to the precinct boundaries in these areas should be directed to the Osceola County Supervisor of Elections Office.